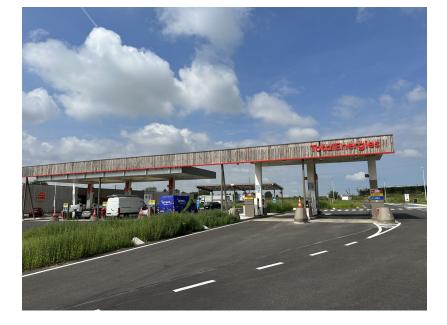

## **Total - Waremme**

## **Project Details**

Activities Buildings Shopping & retail Road construction General roadworks Asphalt works

> **Contractors** Willemen Bouw Willemen Infra

Iocation E40 4300 Waremme Belgium Liege BE

> Client Total Energies Belgium

Construction period 2 years 1 month

**Start work** 07-2021

End of work 08-2023

Construction of 2 shops with restaurant along the E40 Brussels-Liège motorway near Waremme.