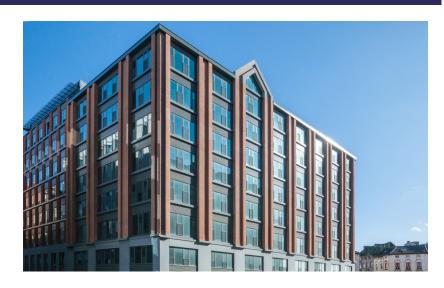

## **RMI Magister - Charleroi**

## **Project Details**

Activities
Buildings
Offices

Contractors Franki

location
Boulevard Tirou
6000 Charleroi Belgium
Hainaut BE

Client IRET

**End User** Renaissance Magister Invest - RMI

Architects
DDS & Partners

Special features <u>LEAN</u>

Construction period 5 years 11 months

**Start work** 01-2015

**End of work** 12-2020

Phase 1: In early 2015, Franki started work on the renovation and extension of an office building on Boulevard Tirou in Charleroi on behalf of Iret Development. The project comprises a total of 13,000 m² of office space. There is also a two-storey underground car park. The works were completed in March 2016.