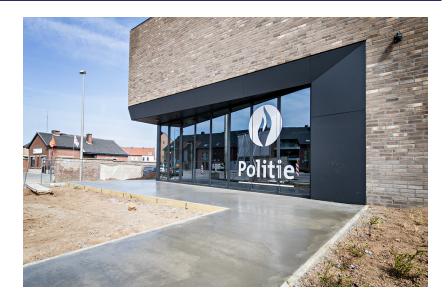

## Police station and fire brigade outpost - Borgloon

## **Project Details**

Activities Buildings Offices Integral projects Design & Build

Contractors Willemen Construct

location Ervaertstraat 2 3840 Borgloon Belgium Limburg BE

Client Politie Kanton Borgloon

> Architects a2o architecten

Special features <u>BIM</u> LEAN

Construction period 1 year 6 months

> Start work 10-2015

End of work 04-2017

Design and construction of offices for all police services, the necessary premises for victim assistance, changing rooms, interrogation rooms, a cell complex and the necessary parking spaces for service vehicles. In addition to the police services, the building also houses an outpost for the fire brigade. In this way, an optimal service to the citizens is guaranteed.