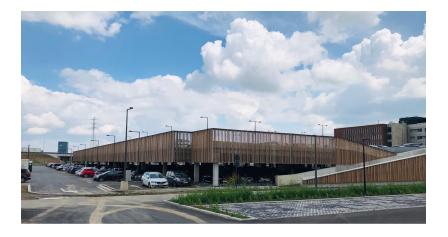

> Client AZ Delta

Engineering Office VK Engineering

Construction period 1 year 1 month

**Start work** 05-2019

End of work 06-2020

Franki Construct built the parking building for doctors and staff on the AZ Delta campus in Roeselare. The parking area on the superstructure and the ground floor together accommodate 800 cars.

The building consists of a concrete structure finished with wooden cladding. The structure includes an open building layer of 100m by 120m on top of an existing car park.

Willemen Infra carried out the infrastructure and environmental works on the campus.