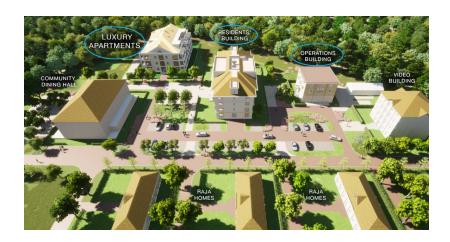

**Start work** 08-2023

For the MERU Foundation (Maharishi European Research University), we are constructing 3 new buildings on their campus in Vlodrop. Meru is a campus in the Netherlands that offers courses, retreats and events to the global Transcendental Meditation community.

The 3 buildings will be erected simultaneously. They are:

- MERU operating building: a facility building for support services;
- MERU resident building: a residential building with 72 studios;
- MERU apartment building: a complex with 29 flats.