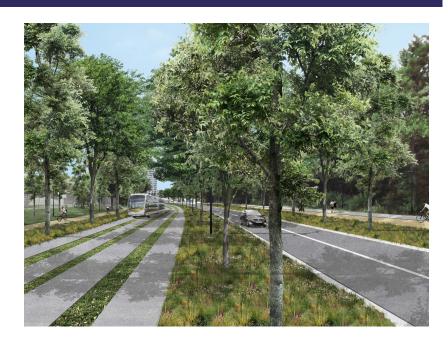

**Start work** 06-2023

Koning Boudewijnlaan will be renewed across its entire width between Elfde Liniestraat and Voorstraat. On the stretch of road alongside the old fire station, Willemen Infra will construct a two-way cycle path and free bus lanes. In each direction of travel, the tram bus will have two narrow concrete tracks in a green bed.

On the swimming pool side, we will construct a two-way cycle path and a wide footpath. For motorised traffic, we will again provide one lane in each direction.

The entire operation will transform Koning Boudewijnlaan into a pleasant and safe environment for cyclists and pedestrians. The longitudinal parking lane will be transformed into a cycling and walking boulevard separated from car traffic by a row of trees and a green zone.

The works are part of the construction of the new tram route between Hasselt and Maasmechelen. This is the starting shot in the realisation of high-quality public transport between the two cities. To get the electric tram bus up and running as soon as possible, a number of quick wins will first be carried out. The reconstruction of Koning Boudewijnlaan in Hasselt is the first of these.