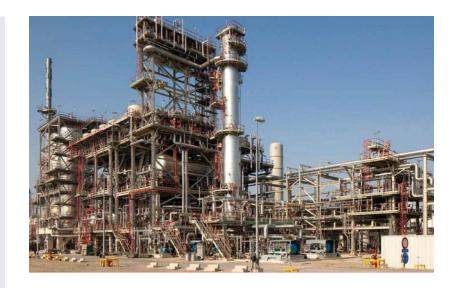

### Engineering Office Foster Wheeler

roster writeele

Start work 06-2025

This project was part of a worldwide effort to expand and modify three refineries in Europe (including Antwerp) and the US to produce cleaner diesel. This increased the production of low sulfur diesel in these plants by over 22 million litres per day. The High Pressure Hydrotreater is a system that desulfurises diesel with hydrogen under high pressure.

In this context, the following work was performed:

- Site preparation works.
- Pile foundations.
- Concrete foundation slabs.
- Concrete supporting structures for machines.
- Earthing system built into the foundations.