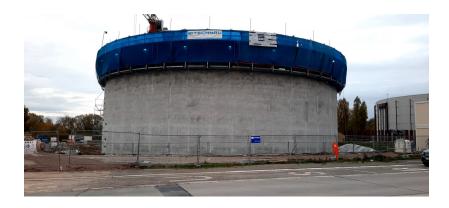

## Drinking water tank - Asse

## Client

Tussengemeentelijke Maatschappij der Vlaanderen voor Watervoorziening (TMVW)

> Start work 06-2020

Construction of a cylindrical concrete drinking water reservoir with an inner diameter of 38.4 m, a wall (via sliding formwork) with a thickness of 45 cm and a height of 16.5 m, including surrounding construction.