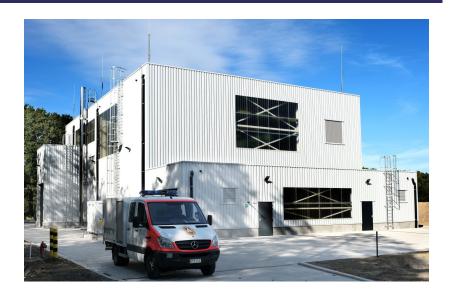

# DOVO explosive ordnance disposal facility - Langemark-Poelkapelle

The Belgian demining service DOVO had an installation at its base in Langemark-Poelkapelle, West Flanders, to dismantle leftover war munitions, which apart from explosives also contain other toxic components such as phosphene gas. The installation broke down in August 2012 when a gas bomb exploded inside it.

Dynasafe called on Franki Construct for the design, engineering and construction of the building to house the decommissioning plant. In the new facility, the poison gas and the metal of the projectiles are destroyed together.