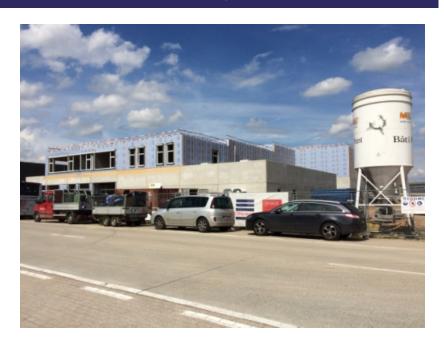

# Borgerstein Webo - Sint Katelijne Waver

#### **End of work**

10-2017

The project comprises the new construction of a bespoke workshop for Webo. The new building will include a workshop with space for workshops, meeting rooms, a refectory, changing rooms, sanitary facilities, a car park and bicycle sheds. In addition, a separate shed will also be built for the greenery service and with materials for electrical assembly.