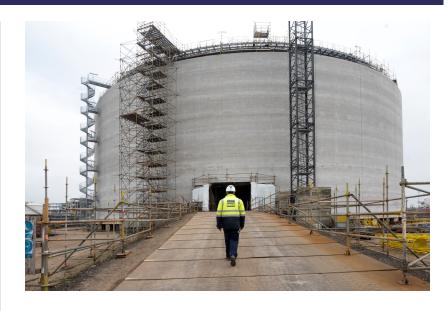

## Construction period

3 years 1 month

**Start work** 01-2016

End of work 02-2019

Franki Construct built an ammonia tank on the BASF site in the port of Antwerp for the German petroleum & gas engineering company, SPG Steiner. The tank's diameter is 72 m, and it is more than 26 m high. The 26-m high concrete wall was erected in a continuous 24-hour shift system using sliding formwork.