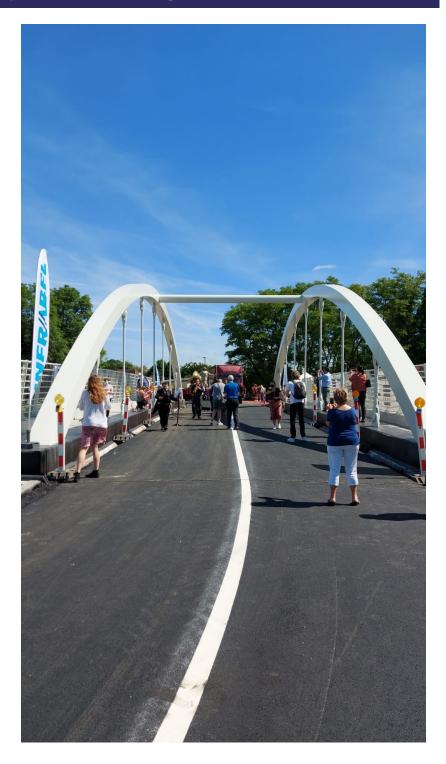

## Johnny Ronaldobrug - Muizen

## **Project Details**

**Activities** 

Civil Engineering Bridges

Contractors

Willemen Construct

location

Stationsberg 2812 Muizen Belgium Antwerpen BE

> **Client** Infrabel

Special features BIM

Construction period 10 months

> Start work 08-2020

**End of work** 06-2021

Demolition of the existing bridge and modification of the abutments, overhead lines, roadway and drainage. Above the railway, we will build a new steel bowstring bridge together with Almex. In September 2020, preparations started for the overhead line works. In early October, the temporary pedestrian bridge was installed to maintain a connection between the centre of Muizen and the school across the station. Demolition of the old bridge was scheduled for the weekend of 11 October. On the weekend of 13 and 14 February 2021, the new bridge was installed.