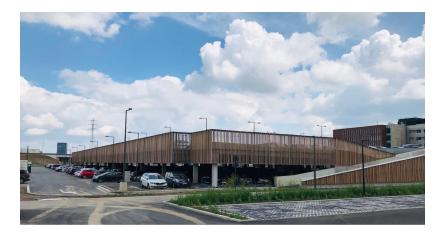

> **Client** AZ Delta

Engineering Office VK Engineering

Construction period 1 year 1 month

**Start work** 05-2019

End of work 06-2020

Franki Construct built the parking building for doctors and staff on the AZ Delta campus in Roeselare. The parking area on the superstructure and the ground floor together accommodate 800 cars.

The building consists of a concrete structure finished with wooden cladding. The structure includes an open building layer of 100m by 120m on top of an existing car park.

Willemen Infra carried out the infrastructure and environmental works on the campus.