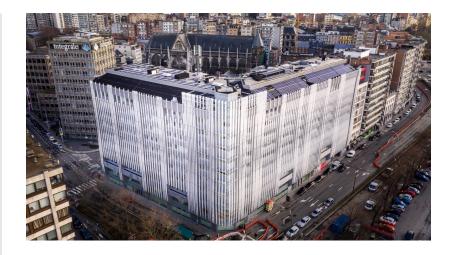

## **CALA building - Liège**

> Architects Altiplan

**Engineering Office** B.E.L.

Special features BREEAM

Construction period 2 years 5 months

**Start work** 08-2018

**End of work** 01-2021

Conversion of an office building. Complete renovation of the building known as the former Assurances Liégeoises.

The transformation of this 1990s building took place in a context of modernisation and the creation of new office space in the city of Liège. In this highly competitive sector, it proved essential to adapt the building from an architectural and aesthetic point of view as well as in terms of energy performance.

On a total area of 30,000 sqm, the total lettable area is 20,101 sqm on 10 floors (G+9), divided into 2 wings. The building also has numerous parking spaces and an archive area of +/- 1,560 m². The ground floor consists of +/- 460 m² of office space and a private patio. The first, second and third floors are composed of +/- 2,034 m² with 4 sanitary blocks and 2 lifts. These floors are divisible and will be delivered ready to use.