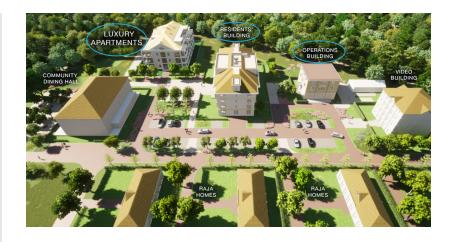

# **Start work** 08-2023

For the MERU Foundation (Maharishi European Research University), we are constructing 3 new buildings on their campus in Vlodrop. Meru is a campus in the Netherlands that offers courses, retreats and events to the global Transcendental Meditation community.

The 3 buildings will be erected simultaneously. They are:

- MERU operating building: a facility building for support services;
- MERU resident building: a residential building with 72 studios;
- MERU apartment building: a complex with 29 flats.