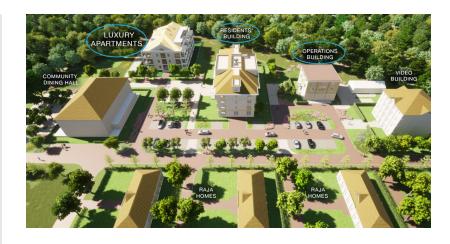

# **Start work** 08-2023

For the MERU Foundation (Maharishi European Research University), we are constructing 3 new buildings on their campus in Vlodrop. Meru is a campus in the Netherlands that offers courses, retreats and events to the global Transcendental Meditation community.

The 3 buildings will be erected simultaneously. They are:

- MERU operating building: a facility building for support services;
- MERU resident building: a residential building with 72 studios;
- MERU apartment building: a complex with 29 flats.