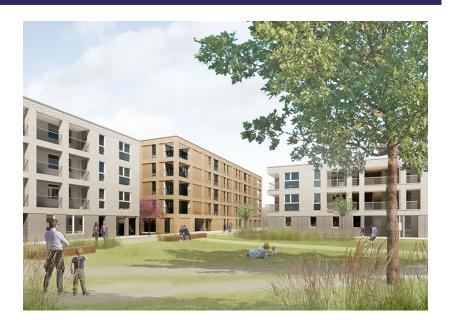

The social housing blocks in the Neerheide-Overheide district dated from the 1950s and were in poor condition. They were therefore demolished and will be replaced by 105 new flats with mainly one and two bedrooms.

The appearance and character of the neighbourhood will change radically as a result of this replacement building project. There will be underground parking spaces for residents and five modern residential complexes, with variations in height.

Sustainability in material use is high on the priority list in this project, and great attention will also be paid to the green character of the neighbourhood. Rearranging the residential complexes will free up space to create a 'Tiny Forest'. This is a smaller dense forest with only native trees, where local residents can walk and unwind. The park of Neerheide-Overheide will seamlessly merge into the Pennepoelpark and in that sense contribute to making Mechelen-Noord one of the greenest neighbourhoods in Mechelen. In turn, the new neighbourhood will be linked to the greenery of the Oud-Oefenplein, which will be redesigned.