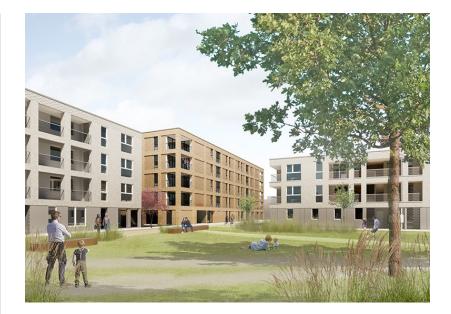

The social housing blocks in the Neerheide-Overheide district dated from the 1950s and were in poor condition. They were therefore demolished and will be replaced by 105 new flats with mainly one and two bedrooms.

The appearance and character of the neighbourhood will change radically as a result of this replacement building project. There will be underground parking spaces for residents and five modern residential complexes, with variations in height.

Sustainability in material use is high on the priority list in this project, and great attention will also be paid to the green character of the neighbourhood. Rearranging the residential complexes will free up space to create a 'Tiny Forest'. This is a smaller dense forest with only native trees, where local residents can walk and unwind. The park of Neerheide-Overheide will seamlessly merge into the Pennepoelpark and in that sense contribute to making Mechelen-Noord one of the greenest neighbourhoods in Mechelen. In turn, the new neighbourhood will be linked to the greenery of the Oud-Oefenplein, which will be redesigned. The renovation works Neerheide-Overheide started in June 2022 and will take place in phases so that social housing tenants can rotate.