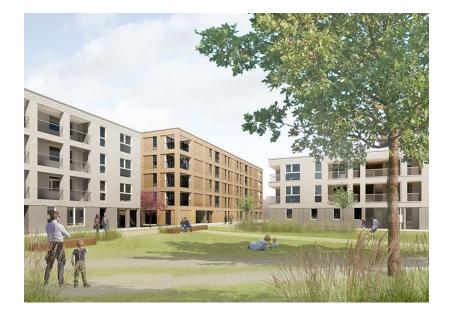

The social housing blocks in the Neerheide-Overheide district dated from the 1950s and were in poor condition. They were therefore demolished and will be replaced by 105 new flats with mainly one and two bedrooms.

The appearance and character of the neighbourhood will change radically as a result of this replacement building project. There will be underground parking spaces for residents and five modern residential complexes, with variations in height.

Sustainability in material use is high on the priority list in this project, and great attention will also be paid to the green character of the neighbourhood. Rearranging the residential complexes will free up space to create a 'Tiny Forest'. This is a smaller dense forest with only native trees, where local residents can walk and unwind. The park of Neerheide-Overheide will seamlessly merge into the Pennepoelpark and in that sense contribute to making Mechelen-Noord one of the greenest neighbourhoods in Mechelen. In turn, the new neighbourhood will be linked to the greenery of the Oud-Oefenplein, which will be redesigned. The renovation works Neerheide-Overheide started in June 2022 and will take place in phases so that social housing tenants can rotate.