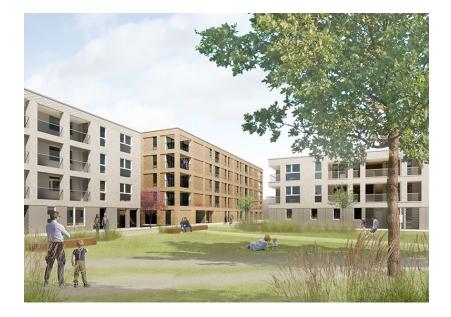

Surface area above ground 8 924m<sup>2</sup>

Surface area subterranean 3 018m<sup>2</sup>

> Special features <u>BIM</u> LEAN

> > Start work 06-2022

Demolition of the current apartment buildings and replacement construction with 5 newly built apartment buildings with a total of 105 residential units, communal areas, underground parking and separate above-ground bicycle parking.

The social housing blocks in the Neerheide-Overheide district dated from the 1950s and were in poor condition. They were therefore demolished and will be replaced by 105 new flats with mainly one and two bedrooms.

The appearance and character of the neighbourhood will change radically as a result of this replacement building project. There will be underground parking spaces for residents and five modern residential complexes, with variations in height.