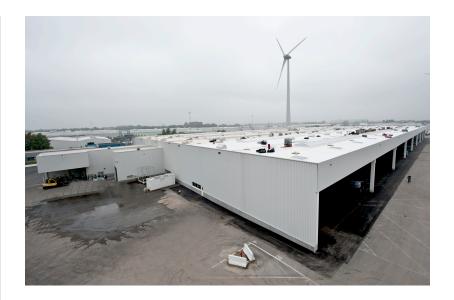

# Manufacturing workshop Volvo Trucks - Oostakker

## **End of work**

10-2010

FH stretch project: expansion of BTB and BTQ buildings.

- BTB building: demolition of existing building, renovation and construction of new hall: 50 m x 60 m with finishing
- BTQ building: demolition of existing wall, renovation and construction of new hall + canopy: 200 m x 40 m
- Infrastructure work: demolition and modification works, earthworks, sewers, foundations and pavements
- Building expansion: foundations and floors, concrete works, columns, prestressed beams and vaulting, steel work and brickwork, façade work, joinery and roofing work
- Finishing of floors and walls.