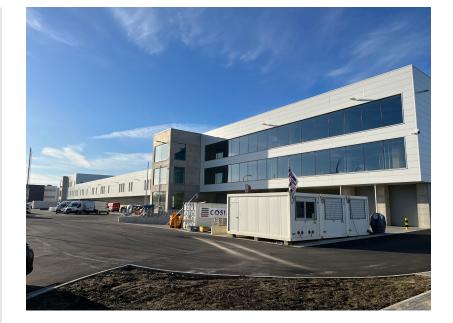

Engineering Office LingK

Surface area above ground 12 270m<sup>2</sup>

**Start work** 09-2021

Design & Build of a logistics centre for Estée Lauder with a total surface area of approx. 12,270 m<sup>2</sup>.

The building will have three levels with offices with 60 places and the possibility to extend with another 75 places. Furthermore, the building includes meeting rooms and a warehouse with four loading docks and floors adapted for buffer stacking. A conveyor belt connects the future warehouse with the existing Estée Lauder buildings. We are also responsible for the surrounding construction with sewerage and car park.