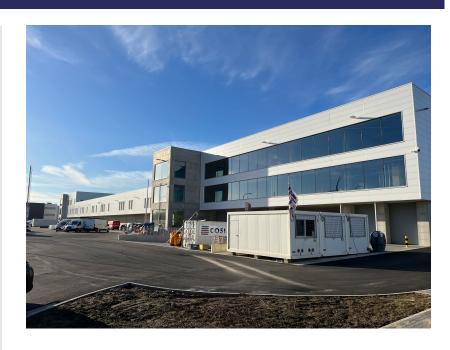

## Start work

09-2021

Design & Build of a logistics centre for Estée Lauder with a total surface area of approx. 12,270 m².

The building will have three levels with offices with 60 places and the possibility to extend with another 75 places. Furthermore, the building includes meeting rooms and a warehouse with four loading docks and floors adapted for buffer stacking. A conveyor belt connects the future warehouse with the existing Estée Lauder buildings. We are also responsible for the surrounding construction with sewerage and car park.