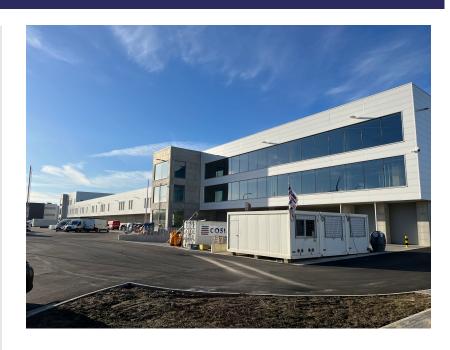

# **Project Details**

## Start work

09-2021

Design & Build of a logistics centre for Estée Lauder with a total surface area of approx. 12,270 m².

The building will have three levels with offices with 60 places and the possibility to extend with another 75 places. Furthermore, the building includes meeting rooms and a warehouse with four loading docks and floors adapted for buffer stacking. A conveyor belt connects the future warehouse with the existing Estée Lauder buildings. We are also responsible for the surrounding construction with sewerage and car park.