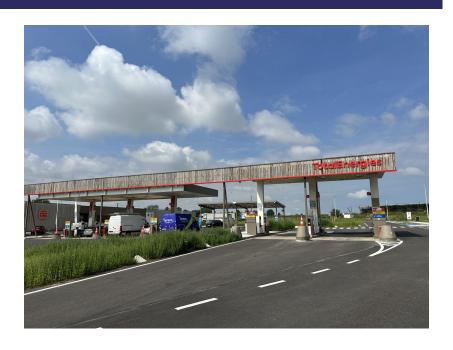

## **Total - Waremme**

## location

E40

4300 Waremme Belgium Liege BE

## Client

Total Energies Belgium

# Construction period 2 years 1 month

Start work

End of work

08-2023

07-2021

Construction of 2 shops with restaurant along the E40 Brussels-Liège motorway near Waremme.