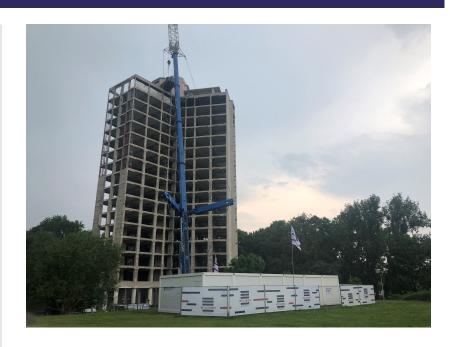

## Start work

05-2021

Since spring 2021, the renewal operation of the residential towers in Antwerp's Kielpark has been running at full speed. Visually, the new Kielpark towers, each with 96 flats, will pay homage to the current towers (the Y-shaped ground plan will be repeated, the columns with coloured mosaics on the ground floor will return and the open view with lots of glass will be retained, no less). This is ensured by a collective heating system with heat pump, solar panels for electricity in the communal areas, extra insulation and low-temperature underfloor heating. The 16-storey buildings will also have two large lifts and two closed stairwells.

Where possible and when the client and architect are open to it, we can (have) parts of the building prefabricated off site and assemble them on site. Building industrialisation is the name of the game. The result? More affordable and, above all, more efficient construction. In some projects, we go very far. For instance, we erect the façades of the new Kielpark towers in prefabricated façade elements of 13 x 3 metres (18 tonnes/piece!) with the window frames already preassembled in them. A few years ago, we applied a similar technique for the ready-made façade assembly of the Brussels Astro Tower.