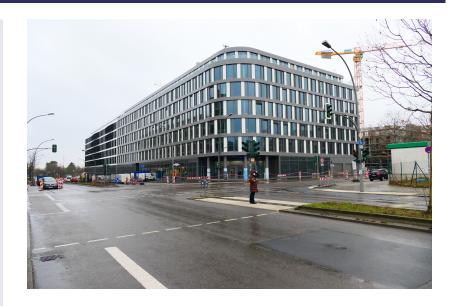

# Südkreuz Offices - Berlin

#### location

Hedwig-Dohm-Straße 10829 Berlin Germany Berlin DE

#### **Architects**

Hadi Teherani Architects GmbH Prasch Buken Partn

Surface area above ground 25 000m<sup>2</sup>

Surface area subterranean 9 000m<sup>2</sup>

Special featuresLEED

**Start work** 04-2019

Design and build of two buildings with eight floors and 25,000 m² of office and retail space. The project also has a 9,000 m² underground car park. This project will be LEED Gold-certified when completed. LEED stands for 'Leadership in Energy and Environmental Design' and assesses construction projects in terms of sustainability in the broadest sense of the word.