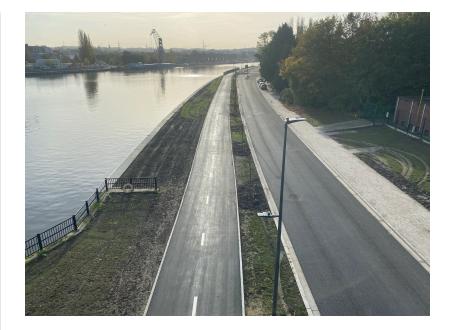

**Start work** 08-2019

Between Grimbergen and Vilvoorde, we are constructing the 'Noordkanaalfietsroute', a safe and fast cycle route that is part of the F23 cycle route between Boom and Brussels. We are responsible for the entire route, for the road and sewerage works and for the construction of the cycle route. In Vilvoorde, we built a 150-metre quay wall as part of the same project.

The section of the N260 between the Grimbergen bridge and the Brussels-Capital Region was in need of renovation. When the project is completed, cyclists will have a comfortable and safe infrastructure of 4 metres wide along a 4 km stretch. At the industrial loading docks, the new cycle paths will be integrated into the new roadway by means of a bicycle subway and two tunnels. This work has also been entrusted to us and will start in 2022.