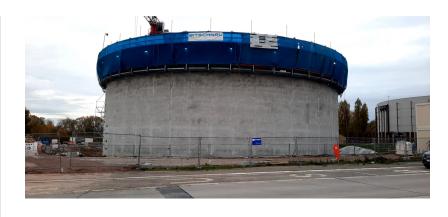

# **Start work** 06-2020

Construction of a cylindrical concrete drinking water reservoir with an inner diameter of 38.4 m, a wall (via sliding formwork) with a thickness of 45 cm and a height of 16.5 m, including surrounding construction.

This project is a necessary part of the Aqueduct project that optimises drinking water supply in East and West Flanders. It is a collaboration between De Watergroep, Water-Link and TMVW to meet the demand of the Flemish government to better align production and consumption and strengthen security of supply. The new digester forms an extra buffer to cope with peak consumption or problems in the production and supply of drinking water.