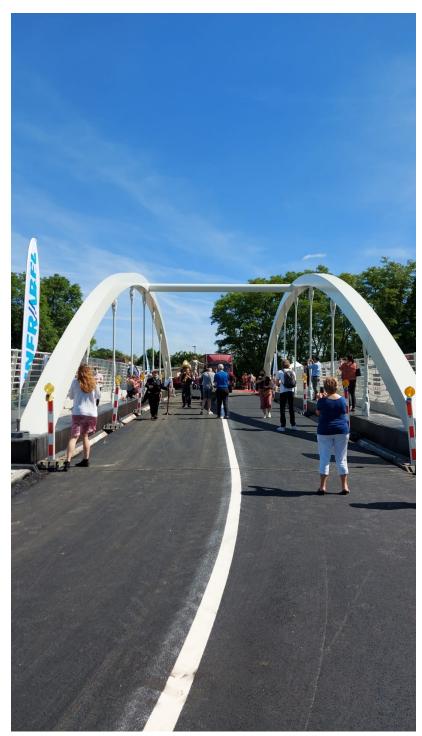

## Project Details

Activities Civil Engineering Bridges

Contractors Willemen Bouw

location Stationsberg 2812 Muizen Belgium Antwerpen BE

> Client Infrabel

Special features BIM

Construction period 10 months

> Start work 08-2020

End of work 06-2021

Demolition of the existing bridge and modification of the abutments, overhead lines, roadway and drainage. Above the railway, we will build a new steel bowstring bridge together with Almex. In September 2020, preparations started for the overhead line works. In early October, the temporary pedestrian bridge was installed to maintain a connection between the centre of Muizen and the school across the station. Demolition of the old bridge was scheduled for the weekend of 11 October. On the weekend of 13 and 14 February 2021, the new bridge was installed.