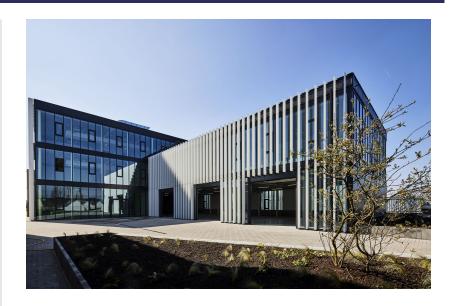

# Construction period 2 years 3 months

**Start work** 09-2020

End of work 12-2022

Project website NorthCity

This project by Futurn, in collaboration with citydev.brussels and Inclusio, involves the construction of an SME park (7,600 m²) on a 2.6-hectare site along the Chaussée de Haacht in Haren. 123 homes will also be built on the former Orchestra-Prémaman site.

NorthCity is an ambitious project to revive a large industrial complex. This PPP is being developed in an urban enterprise zone (ZEMU) and is part of the circular economy. Indeed, some of the buildings that stood on the site have been retained and were renovated.

The business part of NorthCity includes an SME park with 44 studios and 1,000 m² of office space. There are smaller and larger studios. The spaces are also modular to suit the companies' needs. The SME park was completed in March 2022.