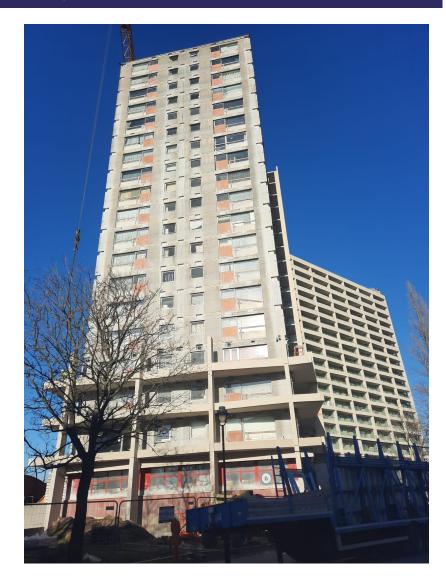

# **Start work** 05-2020

Renovation of the façade of an 18-storey social housing tower with 380 flats that remain occupied during the works. In order to meet the passive house standard, all flats are equipped with a completely new ventilation system. For the same reason, the existing balconies are being demolished and replaced by new prefabricated concrete balconies. The windows are also replaced with aluminium frames with thermal breaks and energy-efficient glazing. The outer shell is stripped down to the concrete structure and insulated. Despite this extensive work, the building retains its original appearance.