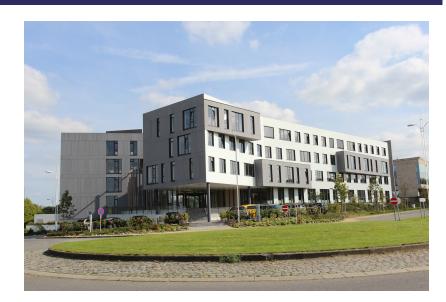

## Office building L'Alliance - Braine L'Alleud

This building was constructed observing all of the conditions required for a BREEAM-certified building and aimed to be graded Excellent. The V-shaped block is a passive building whose superstructure covers +/- 6,100 m². It blends into the grounds of the Alliance, both in terms of appearance and quality, and floor areas and materials used.

The building includes:

- a basement, used for parking, cloakrooms, technical facilities and archives;
- · 4 floors above ground;
- a floor for technical facilities in the roof.

The building's two wings are joined via an internal corridor. Each floor may be divided into 2, or even 3 sets of leased premises, each with its own washroom and technical facilities. Parking ratio: 1/35 m² of constructed office space in the superstructure, about 1/3 of which is outdoors.