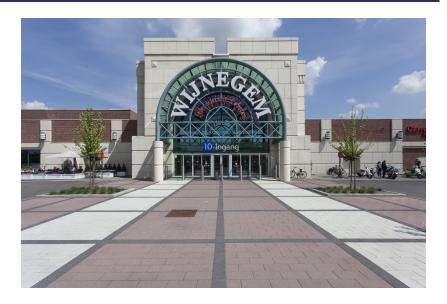

# Wijnegem Shop Eat Enjoy - Wijnegem

### End of work

02-2014

Renovation and expansion of the shopping centre in three phases. The central hall was transformed into a forum with an open wooden construction as an eye-catcher. The shopping centre itself was expanded with 25 shops spread over 5,000 m². The shops remained open during the renovation and expansion works. A sophisticated logistics system limited our site occupation for the construction site organisation and kept the shops easily accessible for deliveries. After the renovation, the Belgian Luxembourg Council of Shopping Centers voted Wijnegem Shop Eat Enjoy the best shopping centre in Belgium.