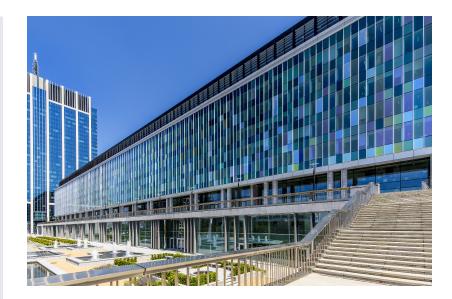

## **RAC Belair - Brussels**

> Surface area above ground 87 000m<sup>2</sup>

Surface area subterranean 20 000m<sup>2</sup>

The State Administrative Centre (RAC), close to the well-known Finance Tower, has been the new headquarters of the Federal Police since March 2014. After intensive asbestos removal, the façades, the superstructure, and the interior were demolished. The building itself has been expanded by two storeys and the five-storey car park has also been renovated. In the realisation of the new façades, a great deal of attention was paid to the preservation of the postmodern architectural character of the building. The new superstructure with its neutral, dark façade provides a lovely contrast.