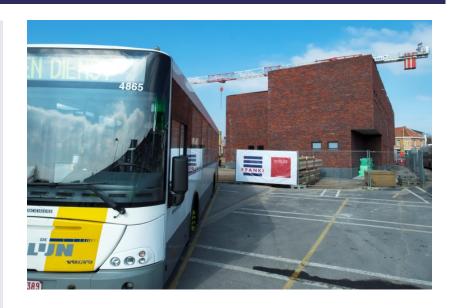

## **Bus depot - Grimbergen**

# **Start work** 01-2014

When building this depot for 53 buses and a maintenance centre for 102 buses, we paid great attention to its integration in the environment. Numerous measures were taken to limit noise pollution: noise barriers, a closed car wash and a refuelling installation under a canopy.