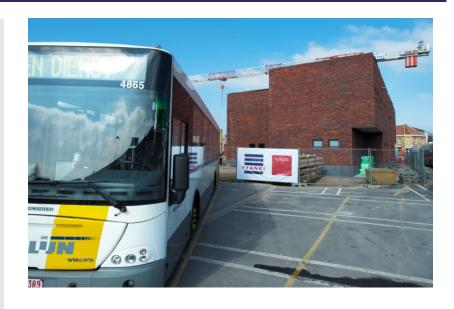

# **Start work** 01-2014

When building this depot for 53 buses and a maintenance centre for 102 buses, we paid great attention to its integration in the environment. Numerous measures were taken to limit noise pollution: noise barriers, a closed car wash and a refuelling installation under a canopy.

Furthermore, the depot has offices, a locker area with sanitary facilities, a meeting room, flexible places, a training room, technical areas and a refectory. The modern maintenance workshop is well equipped for technicians with five work stands with lifting pistons and three mobile lifting blocks, and there is also an automatic warehouse tower. The car wash operates entirely on rainwater and recuperation water. A shed from the beginning of the last century, recognised as architectural heritage, was completely restored.