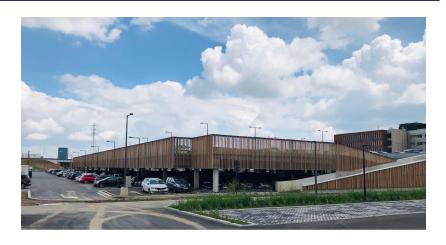

# Parking building AZ Delta - Roeselare

### **End of work**

06-2020

Franki Construct built the parking building for doctors and staff on the AZ Delta campus in Roeselare. The parking area on the superstructure and the ground floor together accommodate 800 cars.

The building consists of a concrete structure finished with wooden cladding. The structure includes an open building layer of 100m by 120m on top of an existing car park.

Willemen Infra carried out the infrastructure and environmental works on the campus.