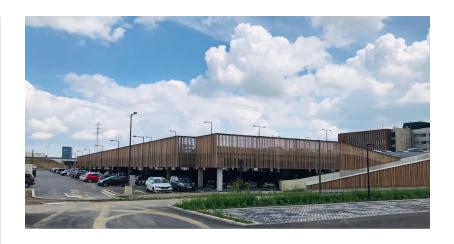

# Parking building AZ Delta - Roeselare

## Construction period 1 year 1 month

Start work

05-2019

**End of work** 

06-2020

Franki Construct built the parking building for doctors and staff on the AZ Delta campus in Roeselare. The parking area on the superstructure and the ground floor together accommodate 800 cars.

The building consists of a concrete structure finished with wooden cladding. The structure includes an open building layer of 100m by 120m on top of an existing car park.

Willemen Infra carried out the infrastructure and environmental works on the campus.