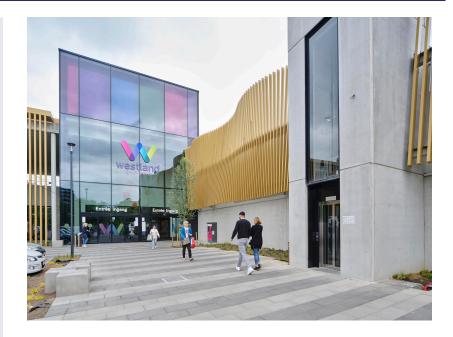

## **Westland Shopping - Anderlecht**

> > > Architects DDS+ Outsign

Temporary partnership Franki, Willemen Construct, Louis De Waele

Special features BREEAM

Construction period 3 years 1 month

> Start work 09-2019

End of work 10-2022

The shopping centre underwent a complete facelift both inside and outside and was expanded from 36,000 to 50,000 m<sup>2</sup>. This makes it one of the largest shopping centres in our country. The works took place mainly at night so that the shopping centre could remain open and visitors were inconvenienced as little as possible. 700 parking spaces were also added.