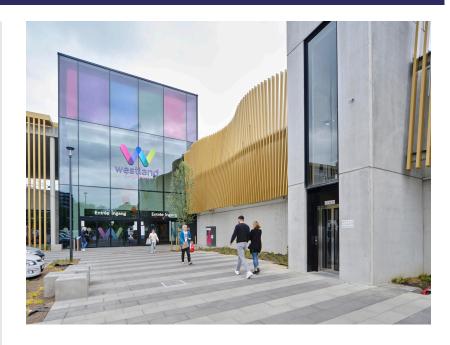

## **Westland Shopping - Anderlecht**

Architects
DDS+
Outsign

**Temporary partnership** 

Franki, Willemen Construct, Louis De Waele

Special features BREEAM

Construction period 3 years 1 month

**Start work** 09-2019

**End of work** 10-2022

The shopping centre underwent a complete facelift both inside and outside and was expanded from 36,000 to 50,000 m². This makes it one of the largest shopping centres in our country. The works took place mainly at night so that the shopping centre could remain open and visitors were inconvenienced as little as possible. 700 parking spaces were also added.