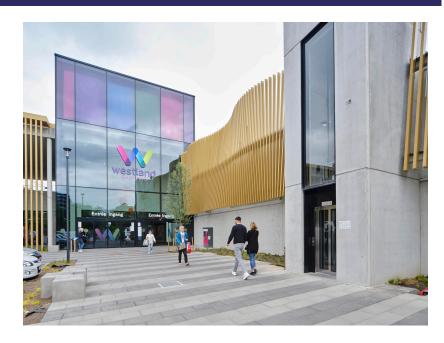

## **Westland Shopping - Anderlecht**

End of work

10-2022

The shopping centre underwent a complete facelift both inside and outside and was expanded from 36,000 to 50,000 m². This makes it one of the largest shopping centres in our country. The works took place mainly at night so that the shopping centre could remain open and visitors were inconvenienced as little as possible. 700 parking spaces were also added.