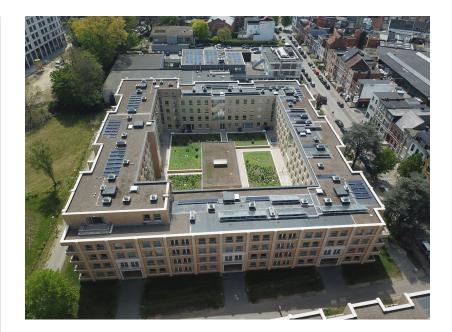

## **Project Details**

Activities Buildings Residential

**Contractors** Willemen Bouw

location Jos van Geellaan 2100 Deurne Belgium Antwerpen BE

Client Woonhaven Antwerpen

**Price** €18.700.000

Architects De Nijl Architecten

Construction period 3 years 4 months

**Start work** 08-2019

End of work 12-2022

This replacement building project consists of the phased realisation of 250 social housing apartments, two underground car parks and the associated public infrastructure, including a park. In the first phase, 92 apartments, seven homes and one of the car parks will be built.