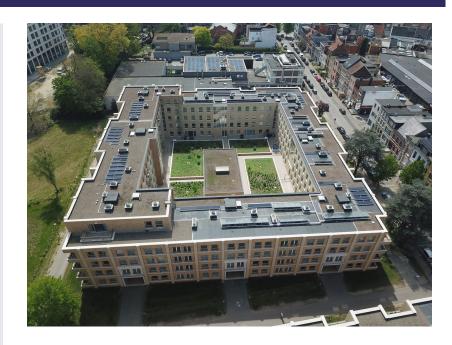

## Jos van Geellaan residential park - Deurne

## **Project Details**

Activities Buildings Residential

Contractors
Willemen Bouw

location

Jos van Geellaan 2100 Deurne Belgium Antwerpen BE

Client

Woonhaven Antwerpen

Price

€18.700.000

Architects

De Nijl Architecten

Construction period 3 years 4 months

Start work

08-2019

**End of work** 12-2022

This replacement building project consists of the phased realisation of 250 social housing apartments, two underground car parks and the associated public infrastructure, including a park. In the first phase, 92 apartments, seven homes and one of the car parks will be built.