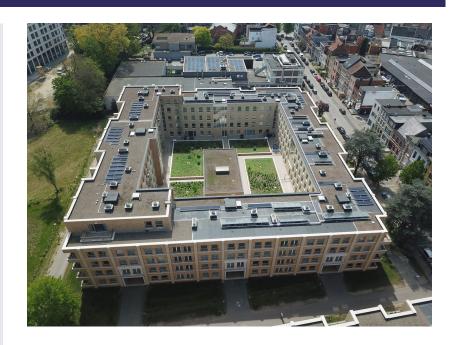

## Jos van Geellaan residential park - Deurne

#### location

Jos van Geellaan 2100 Deurne Belgium Antwerpen BE

#### **End of work**

12-2022

This replacement building project consists of the phased realisation of 250 social housing apartments, two underground car parks and the associated public infrastructure, including a park. In the first phase, 92 apartments, seven homes and one of the car parks will be built.