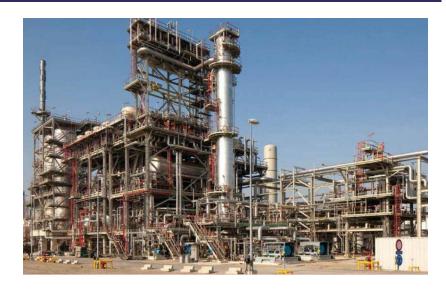

## High pressure Hydrotreater Esso Belgium - Antwerp

> Start work 05-2025

This project was part of a worldwide effort to expand and modify three refineries in Europe (including Antwerp) and the US to produce cleaner diesel. This increased the production of low sulfur diesel in these plants by over 22 million litres per day. The High Pressure Hydrotreater is a system that desulfurises diesel with hydrogen under high pressure.