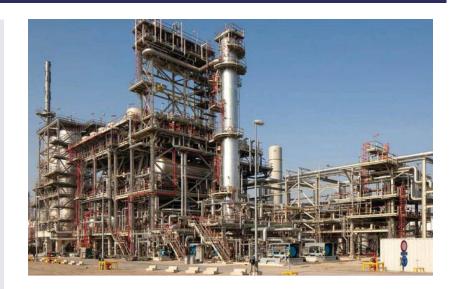

## **High pressure Hydrotreater Esso Belgium - Antwerp**

# **Start work** 05-2025

This project was part of a worldwide effort to expand and modify three refineries in Europe (including Antwerp) and the US to produce cleaner diesel. This increased the production of low sulfur diesel in these plants by over 22 million litres per day. The High Pressure Hydrotreater is a system that desulfurises diesel with hydrogen under high pressure.

In this context, the following work was performed:

- Site preparation works.
- Pile foundations.
- Concrete foundation slabs.
- Concrete supporting structures for machines.
- Earthing system built into the foundations.