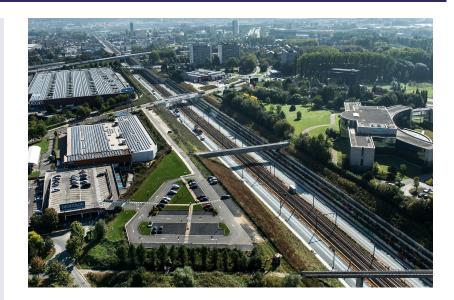

# 3 years 3 months

**Start work** 04-2011

End of work 07-2014

- Construction railway bed for line L50B, along both sides of line L50.
- Length: 4 km
- · Widening of 3 existing railway bridges
- Renovation of 5 overpasses over the railway lines
- New train station
- Supporting walls and green terraces/retaining walls
- Construction of covered trench: lg: 200m/acoustic buffer
- Green terraces.