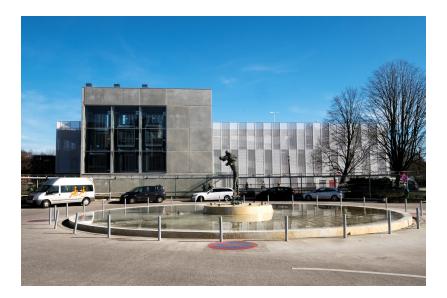

## Parking building UZA - Edegem

Temporary partnership Franki SA, Franki Construct

Engineering Office Arcade Concept Engineering

Special features LEAN

Construction period 6 months

> Start work 06-2018

End of work 12-2018

For Antwerp University Hospital, we built a brand-new 27,000 m<sup>2</sup> visitor car park with 960 spaces spread over four floors. The car park consists of a prefabricated concrete structure and is equipped with an intelligent parking system. Thanks to extensive LEAN planning, we were able to deliver the project ready for use in less than 8 months.