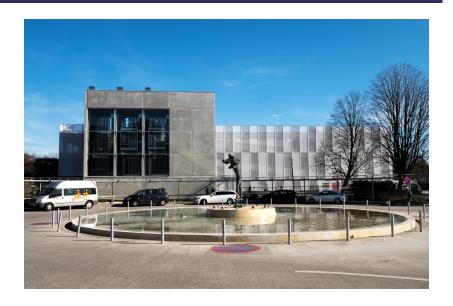

# Parking building UZA - Edegem

### **End of work**

12-2018

For Antwerp University Hospital, we built a brand-new 27,000 m<sup>2</sup> visitor car park with 960 spaces spread over four floors. The car park consists of a prefabricated concrete structure and is equipped with an intelligent parking system. Thanks to extensive LEAN planning, we were able to deliver the project ready for use in less than 8 months.